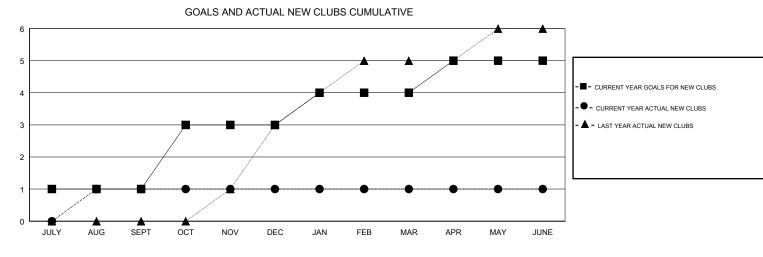

## VASUDEV VALAWALKAR GMT:

| GMT: VASUDEV VALAWALKAR |               |           | LOCATION INDIA |                                  |                           | GMT CA                  |                                                    |  |
|-------------------------|---------------|-----------|----------------|----------------------------------|---------------------------|-------------------------|----------------------------------------------------|--|
| -                       | Club          | s         |                | Members<br>RESULTS FOR 2018-2019 |                           |                         |                                                    |  |
|                         | RESULTS FOR   | 2018-2019 |                |                                  |                           |                         |                                                    |  |
| QUARTER                 | NEW CLUB GOAL | NEW CLUBS | DROPPED CLUBS  | QUARTER                          | MEMBER GROWTH NET<br>GOAL | MEMBER GROWTH<br>ACTUAL | DROPPED<br>MEMBERS ACTUAL<br>(including transfers) |  |
| JULY/AUG/SEPT           | 1             | 1         | 0              | JULY/AUG/SEPT                    | 100                       | 116                     | 15                                                 |  |
| OCT/NOV/DEC             | 2             | 0         | 0              | OCT/NOV/DEC                      | 95                        | 51                      | 49                                                 |  |
| JAN/FEB/MAR             | 1             | 0         | 0              | JAN/FEB/MAR                      | 70                        | 15                      | 10                                                 |  |
| APR/MAY/JUNE            | 1             | 0         | 2              | APR/MAY/JUNE                     | -5                        | 57                      | 172                                                |  |