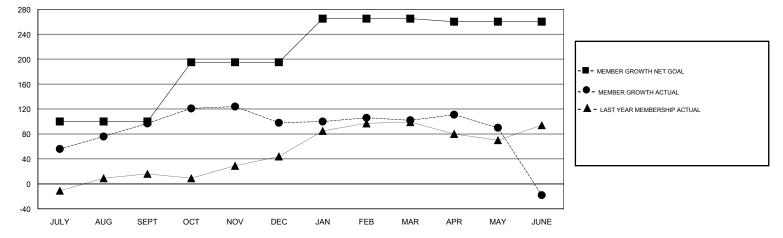

## VASUDEV VALAWALKAR GMT:

| GMT: VASUDEV VALAWALKAR |               |           | LOCATION INDIA |                                  |                           | GMT CA                  |                                                    |  |
|-------------------------|---------------|-----------|----------------|----------------------------------|---------------------------|-------------------------|----------------------------------------------------|--|
| -                       | Club          | s         |                | Members<br>RESULTS FOR 2018-2019 |                           |                         |                                                    |  |
|                         | RESULTS FOR   | 2018-2019 |                |                                  |                           |                         |                                                    |  |
| QUARTER                 | NEW CLUB GOAL | NEW CLUBS | DROPPED CLUBS  | QUARTER                          | MEMBER GROWTH NET<br>GOAL | MEMBER GROWTH<br>ACTUAL | DROPPED<br>MEMBERS ACTUAL<br>(including transfers) |  |
| JULY/AUG/SEPT           | 1             | 1         | 0              | JULY/AUG/SEPT                    | 100                       | 116                     | 15                                                 |  |
| OCT/NOV/DEC             | 2             | 0         | 0              | OCT/NOV/DEC                      | 95                        | 51                      | 49                                                 |  |
| JAN/FEB/MAR             | 1             | 0         | 0              | JAN/FEB/MAR                      | 70                        | 15                      | 10                                                 |  |
| APR/MAY/JUNE            | 1             | 0         | 2              | APR/MAY/JUNE                     | -5                        | 57                      | 172                                                |  |